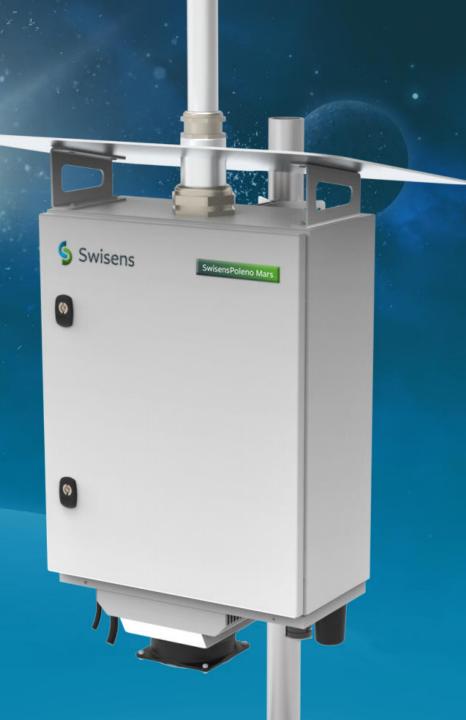

## SwisensPoleno Mars

Swisens launches the **new generation** of **real-time** pollen monitors. They are designed for **networks** and equipped with mature technology, to obtain **stable long-term measurements of local pollen concentrations.** 

#### Stable long-term measurements

Measure and identify local pollen concentrations **reliably in real time**. High availability thanks to robust design and high-quality technology.

#### Key element of the network solution

Designed for use in a **network with lowmaintenance operation**. Meets the requirements for autonomous monitoring of pollen concentrations.