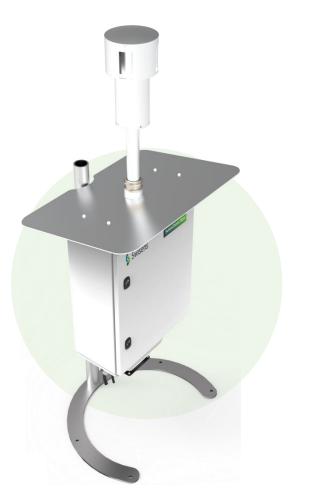

## SwisensPoleno Mars

Swisens launches the **new generation** of **real-time** pollen monitors. They are designed for **networks** and equipped with mature technology, to obtain **stable long-term measurements of local pollen concentrations.** 

#### Stable long-term measurements

Measure and identify local pollen concentrations **reliably in real time**. High availability thanks to robust design and high-quality technology.

#### Key element of the network solution

Designed for use in a **network with lowmaintenance operation**. Meets the requirements for autonomous monitoring of pollen concentrations.