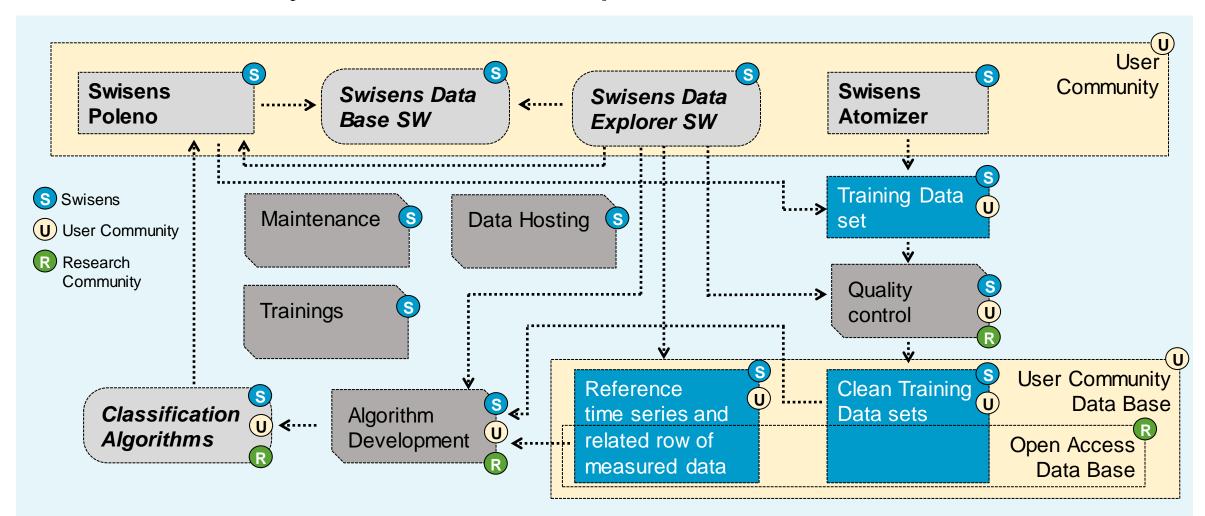

.2020





The combination of integrated technology, **unique** software and **advanced services**, links multiple systems into a reliable network. SwisensPoleno Mars strives for better pollen information and related services.











### Unsurpassed quality

**Digital holography** revolutionises automated pollen monitoring. The proven key technology continues on its way.



#### Stable long-term measurements

Measure and identify local pollen concentrations **reliably in real time**. High availability thanks to robust design and high-quality technology.





#### Key element of the network solution

Designed for use in a **network with lowmaintenance operation**. Meets the requirements for autonomous monitoring of pollen concentrations.



## Swisens Ecosystem – the complete solution







## **Further Benefits/Advantages of**

## **SwisensPoleno Mars**

- High time resolution of local pollen concentrations
- Non-invasive measuring method
- Immediate remote access from anywhere
- Fully remote operation, configuration and updates
- Fast and easy installation
- No consumables



## Developed by Swisens as future standard in real-time pollen monitoring.

## Launching event – 28 January 2021 Registration on our website swisens.ch