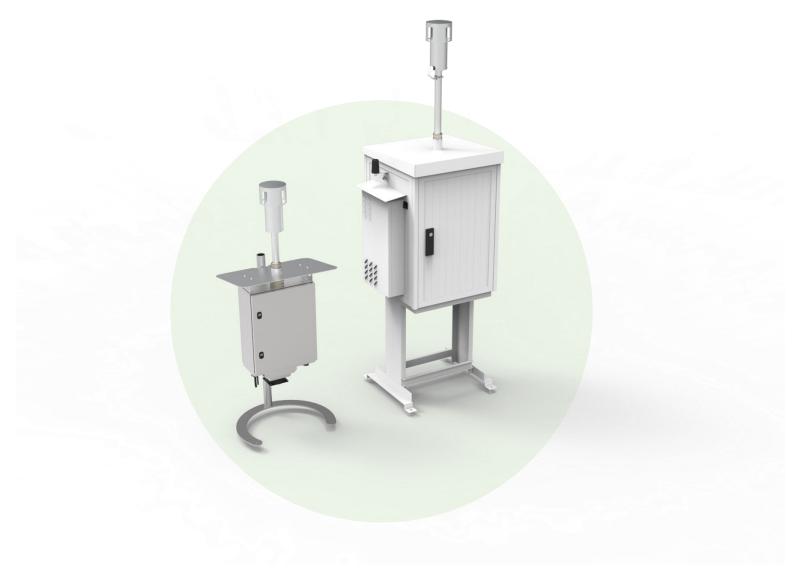

## SwisensPoleno Mars

Swisens launches the **new generation** of **real-time** pollen monitors. They are designed for **networks** and equipped with mature technology, to obtain **stable long-term measurements of local pollen concentrations.** 

#### Stable long-term measurements

Measure and identify local pollen concentrations **reliably in real time**. High availability thanks to robust design and high-quality technology.

#### Key element of the network solution

Designed for use in a **network with lowmaintenance operation**. Meets the requirements for autonomous monitoring of pollen concentrations.